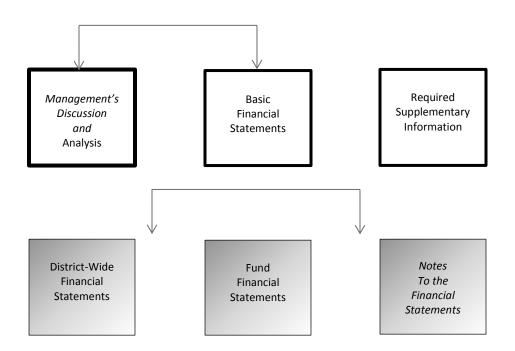

### **USING THIS ANNUAL REPORT**

This discussion and analysis are intended to serve as an introduction to the School District's basic financial statements. The financial section of the comprehensive annual financial report consists of four parts – independent auditor's report, required supplementary information which includes the management's discussion and analysis (this section), the basic financial statements, and supplemental information. The basic financial statements include two kinds of statements that present different view of the District:

• The first two statements are district-wide financial statements that provide both short-term and long-term information about the District's overall financial status.

### **USING THIS ANNUAL REPORT**, (continued)

- The remaining statements are fund financial statements that focus on individual parts of the District, reporting the District's operations in more detail than the district-wide statements.
  - The *governmental funds* statements tell how basic services such as regular and special education were financed in the short term as well as what remains for future spending.
  - *Proprietary funds* statements offer short and long-term financial information about the activities the district operates like businesses.
  - *Fiduciary funds* statements provide information about the financial relationships in which the District acts solely as a trustee or agent for the benefit of others to whom the resources belong.

### Organizational of Paterson Public Schools' Annual Financial Report

The basic financial statements also include notes that explain some of the information in the statements and provide more detailed data. The above chart shows how the various parts of this annual report are arranged and related to one another.