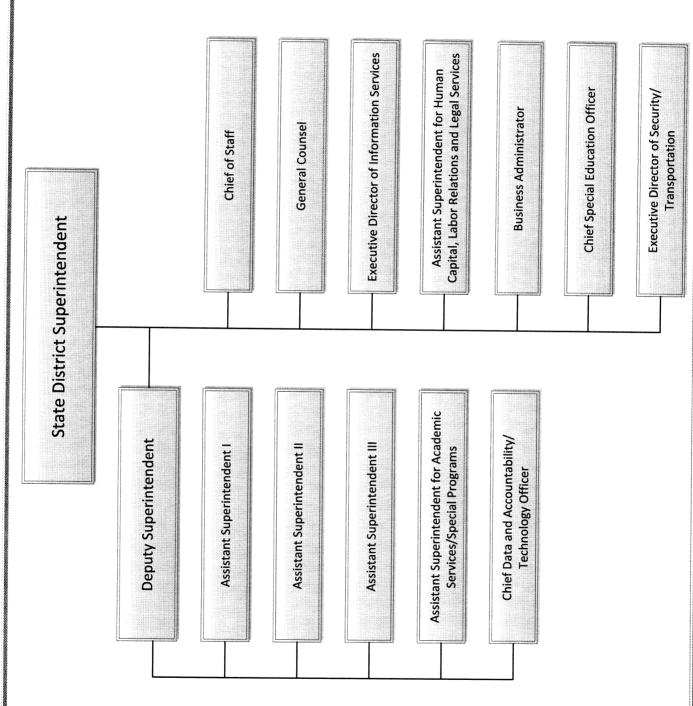

• Introductory Section—This section includes this transmittal letter, the District's organization chart and a list of principal officials. This section is intended to familiarize the reader with the organization structure of the school district, the nature and scope of the services it provides, and the specifics of its legal operating environment. It is primarily designed for the taxpayer.

# DISTRICT OFFICIALS JUNE 30, 2018

Ms. Eileen Shafer

State District Superintendent

### Superintendent's Cabinet

Mr. Richard L. Matthews Ms. Cheryl Coy Mr. David Cozart Ms. Sandra Diodonet Ms. Susana Peron Ms. Pamela Powell Mr. Luis Rojas

Ms. Cicely Warren

School Business Administrator Acting Chief Special Education Officer Assistant Superintendent (Unit III) Assistant Superintendent (Unit II) Acting Deputy Superintendent Chief of Staff Assistant Superintendent for Human Capital/Labor Relations & Affirmative Action Assistant Superintendent (Unit I)