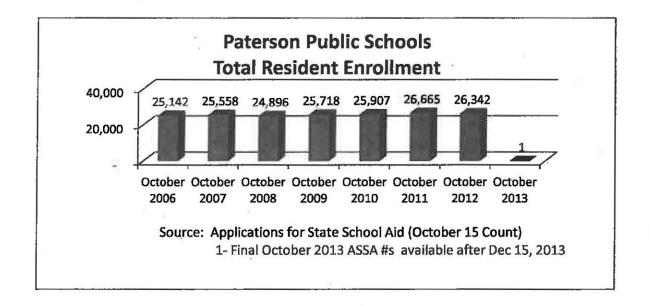

te college demonstration school or private school to which the district of residence pays tuition, or
- 3. A State facility in which they are placed by the District.
- 4. Disabled children between three and five years of age and receiving programs and services pursuant to N.J.S.A.18A:46-6 shall be included in the resident enrollment of the District.
- Non-resident children who are permitted to enroll in the educational program without payment of tuition as part of a voluntary program of inter-district public school choice approved by the commissioner.
- 6. Enrolled children of teaching staff members of the school district or county vocational school district who are permitted enrollment without tuition.

The resident enrollment trend data below reflects enrollment from 2006 through 2013.



#### Student Racial Demographic

The District reports that the largest percentage of students enrolled were Hispanic/Latino representing 62.4% of the student population on June 25, 2013. The African American student population represented 27.5% of student population. Students reported as White represented 5.7% of the student population, with Asian students representing 4.3%. American Indians and Hawaiian/ Pacific Island student populations each represented 0.1% respectively, of the total student population. The number of male students out numbered female students by 677.

| Enrolled<br>Students on<br>June 25, 2013 | male   | female | Total  | % Enrolled |
|------------------------------------------|--------|--------|--------|------------|
| White                                    | 767