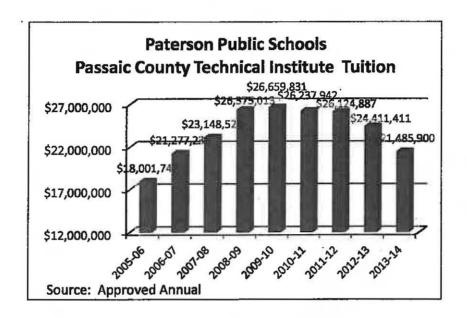

price meal subsidy.



The Paterson Public School District sends students to state approved charter schools, the Passaic County Technical Institute and special education, public & private placements. Sending students represents a cost item in the annual budget but is reflective of the lack of capacity to house these students in the school buildings owned and/or operated by the Paterson Public Schools. Charter School appropriations for 2013-14 are \$31,171,278 for 2,180 pupils enrolled.



| Charter  |
|----------|
| School   |
| Pupils   |
| Enrolled |
| 451      |
| 458      |
| 988      |
| 1,012    |
| 1,166    |
| 1,809    |
| 2,180    |
|          |

The District has appropriated \$21,485,900 in its 2013-14 budget to educate 1,915 students at the Passaic County Technical Institute.



|             | Regular  | SPED       | Total<br>Students |
|-------------|----------|------------|-------------------|
| School Year | Students | Students   | Enrolled          |
| 2005-06     | 1673     | 75         | 1748              |
| 2006-07     | 1717     | 75         | 1792              |
| 2007-08     | 1880     | 76         | 1956              |
| 2008-09     | 2151     | 81         | 2232              |
| 2009-10     | 2090     | 99-        | 2189              |
| 2010-11     | 2083     | 81         | 2164              |
| 2011-12     | 2083     | 75         | 2158              |
| 2012-13     | 2003     | 61         | 2064              |
| 2013-14     | 1850     | 65         | 1915              |
| Source:     | Approved | Annual Bud | gets              |

#### City of Pate