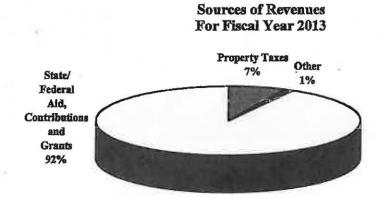

June 30, 2013 and 2013. State and Federal formula aid accounted for 64% and 63%, while operating grants and contributions were 27% and 29% of total revenues for the years ended June 30, 2013 and 2012. The remaining revenues for both years were obtained from charges for services, capital grants and contributions, investment earnings and miscellaneous revenues.

The total cost of all programs and services was \$590,143,076 and \$567,669,652 for the years ended June 30, 2013 and 2012, respectively. The District's expenses are predominantly related to educating and caring for students. Instruction represented 64% of total expenses in both fiscal years 2013 and 2012. The purely administrative activities of the District accounted for only 7% of total costs for both fiscal years 2013 and 2012.



#### Sources of Expenses For Fiscal Year 2013



#### MANAGEMENT DISCUSSION AND ANALYSIS (CONTINUED)

#### FISCAL YEAR ENDED JUNE 30, 2013

#### **Governmental Activities**

The following schedule presents the cost of each of the District's largest governmental activities programs as well as each program's net cost (total cost less fees generated by the activities and intergovernmental aid). The net cost shows the financial burden that was placed on the District's taxpayers by each of these functions.

- Net position for governmental activities decreased \$5,746,187 for the fiscal year ended June 30, 2013 and increased \$23,678,916 for the fiscal year ended June 30, 2012.
- The total revenue earned from all governmental activities was \$570,893,258 and \$577,492,667 for the fiscal years