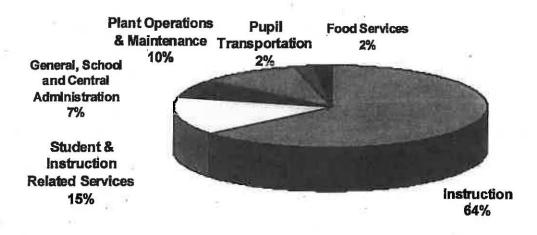

a aid accounted for 64% and 63%, while operating grants and contributions were 27% and 29% of total revenues for the years ended June 30, 2013 and 2012. The remaining revenues for both years were obtained from charges for services, capital grants and contributions, investment earnings and miscellaneous revenues.

The total cost of all programs and services was \$590,143,076 and \$567,669,652 for the years ended June 30, 2013 and 2012, respectively. The District's expenses are predominantly related to educating and caring for students. Instruction represented 64% of total expenses in both fiscal years 2013 and 2012. The purely administrative activities of the District accounted for only 7% of total costs for both fiscal years 2013 and 2012.



#### Sources of Expenses For Fiscal Year 2013



#### MANAGEMENT DISCUSSION AND ANALYSIS (CONTINUED)

#### FISCAL YEAR ENDED JUNE 30, 2013

#### **Governmental Activities**

The following schedule presents the cost of each of the District's largest governmental activities programs as well as each program's net cost (total cost less fees generated by the activities and intergovernmental aid). The net cost shows the financial burden that was placed on the District's taxpayers by each of these functions.

- Net position for governmental activities decreased \$5,746,187 for the fiscal year ended June 30, 2013 and increased \$23,678,916 for the fiscal year ended June 30, 2012.
- The total revenue earned from all governmental activities was \$570,893,258 and \$577,492,667 for the fiscal years ended June 30, 2013 and 2012, respectively.
- The