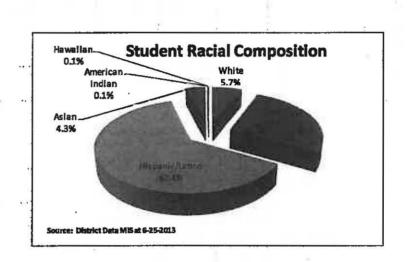

numbered female students by 677.

| Enrolled<br>Students on<br>June 25, 2013 | male   | female | Total  | % Enrolled |
|------------------------------------------|--------|--------|--------|------------|
| White                                    | 767    | 633    | 1,400  | 5.7%       |
| African<br>American                      | 3,422  | 3,333  | 6,755  | 27.5%      |
| Hispanic/Latino                          | 7,893  | 7,432  | 15,325 | 62.4%      |
| Asian                                    | 517    | 533    | 1,050  | 4.3%       |
| American<br>Indian                       | 11     | 10     | 21     | 0.1%       |
| Hawailan/Pac<br>Islands                  | 12     | 4      | 16     | 0.1%       |
| Total                                    | 12,622 | 11,945 | 24,567 | 100.00%    |



### Free and Reduced Price Meal Eligibility

Paterson Public Schools has a high number of students eligible for free and reduced priced meal subsidy based on criteria established by the United States Department of Agriculture (USDA). Free and reduced price meals elibility impacts the District's State Aid in the category of "at-risk/ low income," and federally funded Title I of No Child Left Behind. Paterson Public Schools October 15, 2012 count for 2013-14 state aid reflected 94.5% of its children eligible for free and reduced price meal subsidy.



The Paterson Public School District sends students to state approved charter schools, the Passaic County Technical Institute and special education, public & private placements. Sending students represents a cost item in the annual budget but