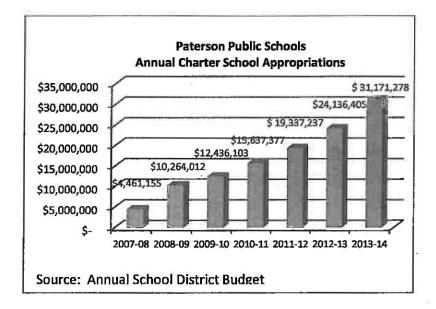

(USDA). Free and reduced price meals elibility impacts the District's State Aid in the category of "at-risk/ low income," and federally funded Title I of No Child Left Behind. Paterson Public Schools October 15, 2012 count for 2013-14 state aid reflected 94.5% of its children eligible for free and reduced price meal subsidy.



The Paterson Public School District sends students to state approved charter schools, the Passaic County Technical Institute and special education, public & private placements. Sending students represents a cost item in the annual budget but is reflective of the lack of capacity to house these students in the school buildings owned and/or operated by the Paterson Public Schools. Charter School appropriations for 2013-14 are \$31,171,278 for 2,180 pupils enrolled.



| Charter  |
|----------|
| School   |
| Pupils   |
| Enrolled |
| 451      |
| 458      |
| 988      |
| 1,012    |
| 1,166    |
| 1,809    |
| 2,180    |
|          |

The District has appropriated \$21,485,900 in its 2013-14 budget to educate 1,915 students at the Passaic County Technical Institute.



|             | Regular  | SPED       | Total<br>Students |
|-------------|----------|------------|-------------------|
| School Year | Students | Students   | Enrolled          |
| 2005-06     | 1673     | 75         | 1748              |
| 2006-07     | 1717     | 75         | 1792              |
| 2007-08     | 1880     | 76         | 1956              |
| 2008-09     | 2151     | 81         | 2232              |
| 2009-10     | 2090     | 99-        | 2189              |
| 2010-11