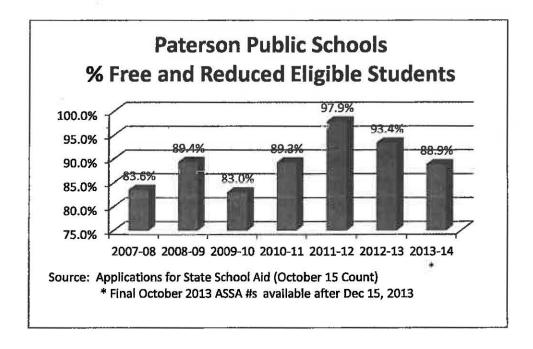

r>Indian                       | 11     | 10     | 21     | 0.1%       |
| Hawailan/Pac<br>Islands                  | 12     | 4      | 16     | 0.1%       |
| Total                                    | 12,622 | 11,945 | 24,567 | 100.00%    |



### Free and Reduced Price Meal Eligibility

Paterson Public Schools has a high number of students eligible for free and reduced priced meal subsidy based on criteria established by the United States Department of Agriculture (USDA). Free and reduced price meals elibility impacts the District's State Aid in the category of "at-risk/ low income," and federally funded Title I of No Child Left Behind. Paterson Public Schools October 15, 2012 count for 2013-14 state aid reflected 94.5% of its children eligible for free and reduced price meal subsidy.



The Paterson Public School District sends students to state approved charter schools, the Passaic County Technical Institute and special education, public & private placements. Sending students represents a cost item in the annual budget but is reflective of the lack of capacity to house these students in the school buildings owned and/or operated by the Paterson Public Schools. Charter School appropriations for 2013-14 are \$31,171,278 for 2,180 pupils enrolled.



| Charter  |
|----------|
| School   |
| Pupils   |
| Enrolled |
| 451      |
| 458      |
| 988      |
| 1,012    |
| 1,166    |
| 1,809    |
| 2,180    |
|          |

The District has appropriated \$21,485,900 in its 2013-14 budget to educate 1,915 students at the Passaic County Technical Institute.



|             | Regu