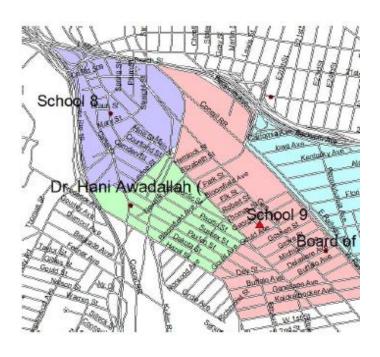

# Phase 2 Area 1: PS 3, PS 8, CJR PS 9 & DHA

#### **PS 3**:

• Students to be re-districted to PS 2 or PS 8; building is not necessary due to student enrollment

#### **PS 8:**

•Grades K-5, Spanish Magnet, ESL, SPED Self Contained & Resource

#### CJRPS 9:

• Grades PreK-5, Arabic/Turkish Magnet, ESL, SPED Self Contained & Resource

#### DHA:

• Grades 6-8, Multilingual Magnet, ESL, SPED Self Contained & Resource

## School 3

Students will be redistricted to either PS 2 or PS 8 based on their address

PS 2 & PS 8 have the capacity for the students to be placed in their building

A needs assessment will be conducted with the participation of the community to identify the building's future use