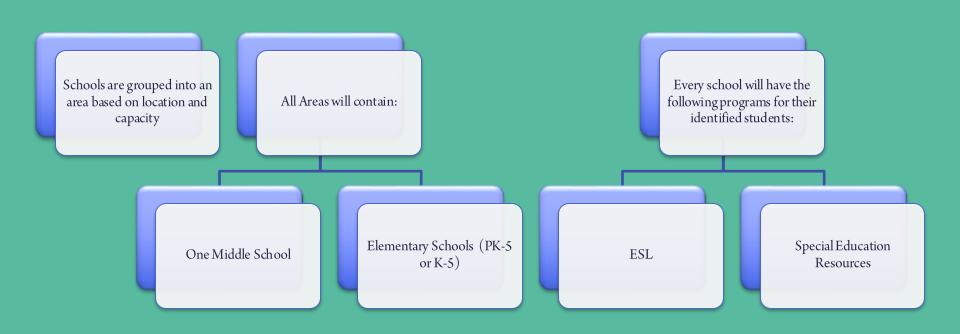

# What is the Elementary School Design (PreK-5 or K-5)?

## Designs an environment specifically for young children

- Age-appropriate curriculum, activities, and resources
- Younger children are less exposed to older, potentially more mature behaviors, creating a space where they feel safer and more comfortable.

#### Limited grade span

- Reduces significant transitions within the school, helping children feel more stable
- Young students don't have to navigate interactions with significantly older peers, allowing for a more gradual transition from preschool to elementary grades

### Teachers and staff can specialize in early childhood and elementary education

• Ensures developmentally appropriate practices with a concentrated focus on foundational academic, social, and emotional skills

## What is the Middle School Design (Grades 6-8)?

Focuses on the unique developmental needs of students in grades 6–8

- Offers programs and teaching methods tailored to early adolescents
- Creates a supportive environment for social, emotional, and academic growth during a critical transitional period

Students experience more independence and responsibility in preparation for high school

- Middle school models often mirror high school structures (e.g., lockers, changing classes), helping students adapt to a unique schedule (no longer a cohort), provides for the opportunity to have access to specialized courses
- Middle schools aim to provide challenging, exploratory, and relevant learning experiences that appeal to young adolescents. Schools that fully implement middle school practices experience positive results in a cademic performance (Alverson et al., America's Middle Schools)

Teachers and staff are trained in subject-specific areas to meet the needs of middle-grade learners

 Offers a broader curriculum, including electives like STEM, arts, and languages, which can enhance critical thinking skills, engagement and skill-building